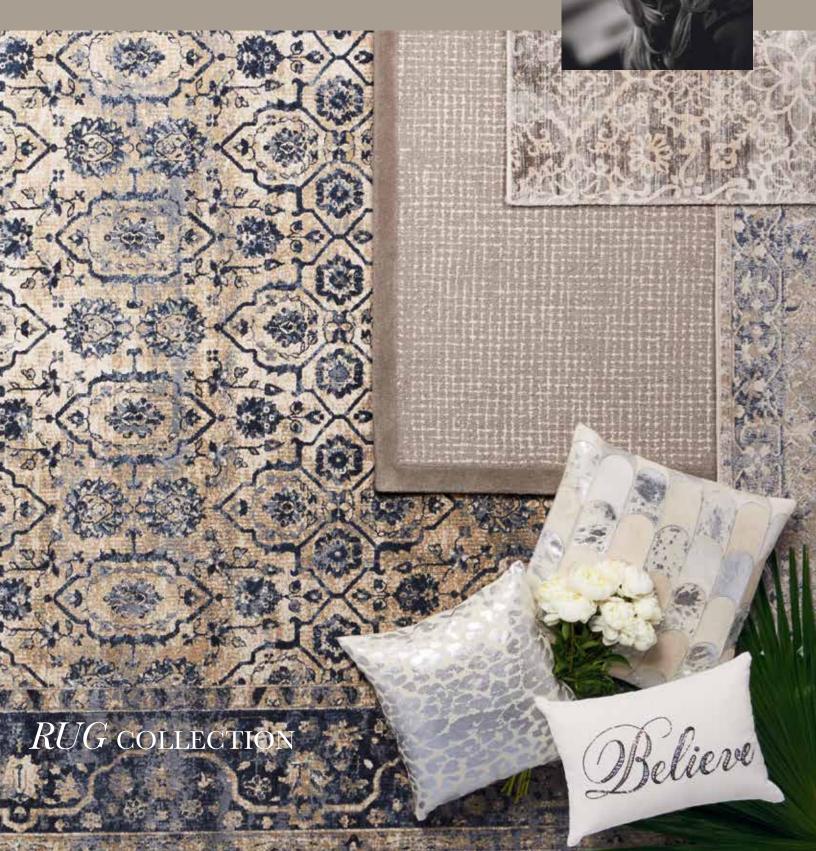

# SAFARI DREAMS COLLECTION

The Safari Dreams Collection from *kathy ireland* Home merges the beautiful colors and abstracts of a chic contemporary rug with the textures and details of a distressed heirloom. Silky textures from the rug's tip-sheared pile and intricate use of hues and brush stroke effects give each rug the look of a unique collector's piece that infuses each room with an easy sophistication and sleek, modern flair.

### Ivory/Gold

Glistening gold highlights give added depth to this Safari Dreams Collection rug from *kathy ireland*® Home. A sleek low pile features marbled color effects in grey and gold on a distressed ivory field to create a modern accent that sets a contemporary tone in any room in your home.

### Blue & Ivory/Grey

Sophisticated shades of grey play out over the soft field of this Safari Dreams Collection rug from *kathy ireland*® Home, creating a beautifully distressed artistic statement. The sleek low pile and simulated brush strokes create a modern accent that sets a contemporary tone in any room in your home.

### Grey

Sophisticated shades of grey play out over an abrash field of pale grey and ivory in this Safari Dreams Collection rug from *kathy ireland*® Home, creating a beautifully artistic statement. The sleek low pile and simulated brush strokes create a modern accent that sets a contemporary tone in any room in your home.