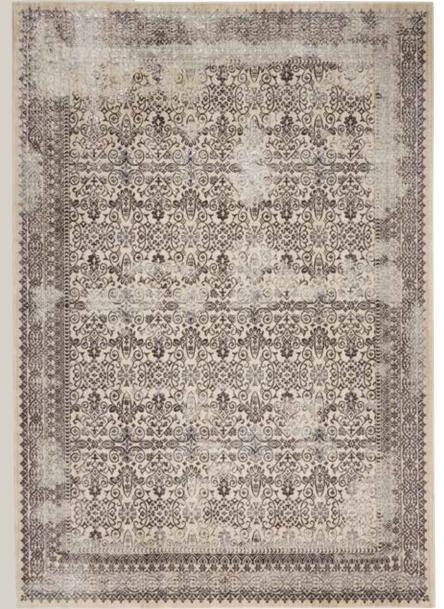

### Grey

Sophisticated shades of grey play out over an abrash field of pale grey and ivory in this Safari Dreams Collection rug from *kathy ireland*® Home, creating a beautifully artistic statement. The sleek low pile and simulated brush strokes create a modern accent that sets a contemporary tone in any room in your home.

Our rug lives in the Ivory Coast Style Guide™

### 2'3 x 8' Runner 3'9 x 5'9 5'3 x 7'5" 8' x 11' 9' x 12'