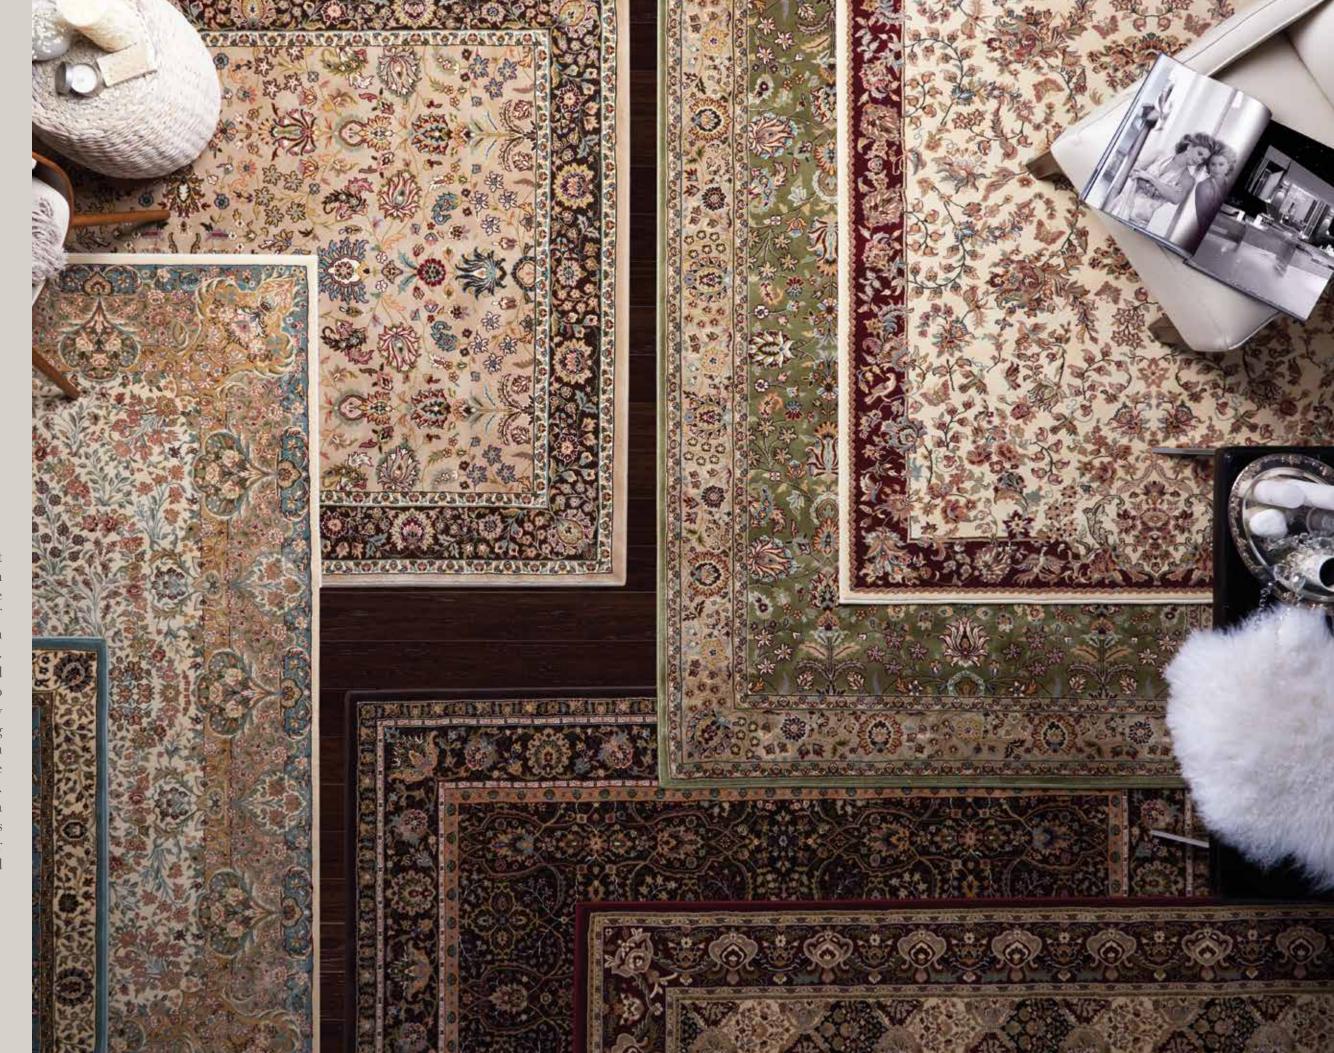

### Sourison COLLECTION COLLECTION

Enhance your home with the magnificent Antiquities Collection exclusively from kathy ireland® Home by Nourison. These superb rugs capture the beauty of classical Persian design, updated with a stylish and fresh, classic color palette. Their delightful intricacies of floral and geometric pattern bring refinement into the room and work beautifully with many types of décor. Whether you are looking for a dramatic statement piece or an elegantly subtle design, you'll find the perfect choice in this timeless collection. These wonderfully appealing rugs have a marvelous silken feel with dense, luxurious texture. Their fine workmanship is your assurance of exceptional comfort and quality at home.

2'2" x 7'6" Runner · 3'9" Round · 3'9" x 5'9" 5'3" Round. · 5'3" x 7'4" · 7'10" Round 7'10" x 10'10" · 9'10" x 13'2"