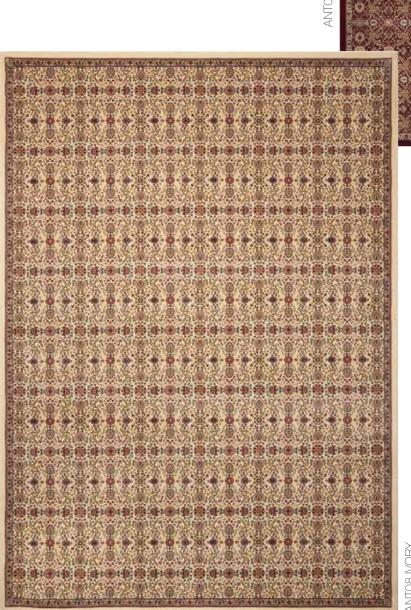

### Grey

Sophisticated shades of grey play out over an abrash field of pale grey and ivory in this Safari Dreams Collection rug from *kathy ireland*® Home, creating a beautifully artistic statement. The sleek low pile and simulated brush strokes create a modern accent that sets a contemporary tone in any room in your home.

Our rug lives in the Ivory Coast Style Guide™

### 2'3 x 8' Runner 3'9 x 5'9 5'3 x 7'5" 8' x 11' 9' x 12'