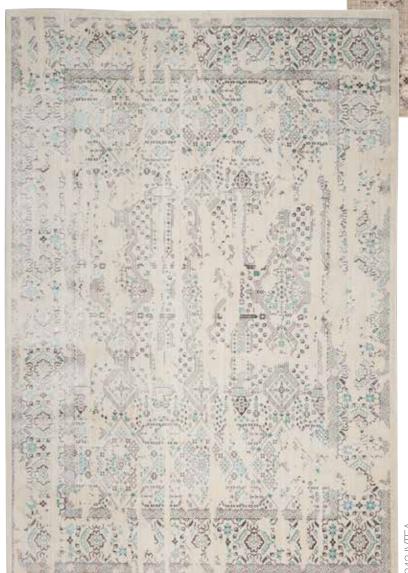

### Blue & Ivory/Grey

Sophisticated shades of grey play out over the soft field of this Safari Dreams Collection rug from *kathy ireland*® Home, creating a beautifully distressed artistic statement. The sleek low pile and simulated brush strokes create a modern accent that sets a contemporary tone in any room in your home.

> Our rug lives in the Ivory Coast Style Guide TM