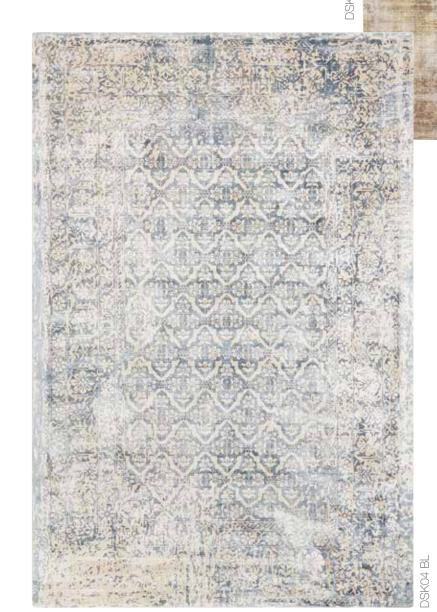

### Blue & Ivory/Grey

Sophisticated shades of grey play out over the soft field of this Safari Dreams Collection rug from *kathy ireland*® Home, creating a beautifully distressed artistic statement. The sleek low pile and simulated brush strokes create a modern accent that sets a contemporary tone in any room in your home.

> Our rug lives in the Ivory Coast Style Guide TM