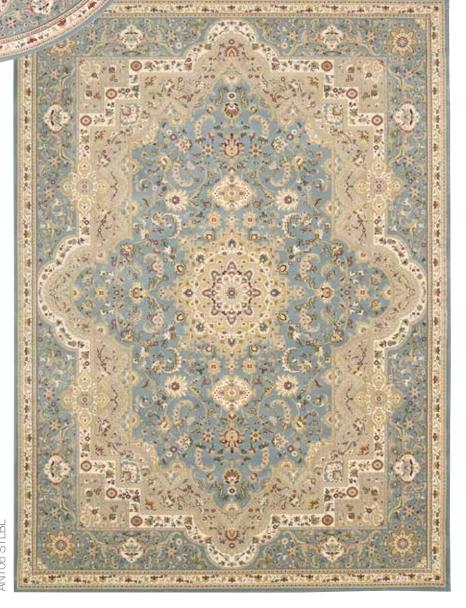

### Slale Blue & Ivory

05 0 10

Pristine hues create a field of silken softness; a perfect background for the charming display of ancient floral motifs. Framed by an elegant border, this special rug feels as silky as it looks.

> Our rug lives in the European Country Style Guide™