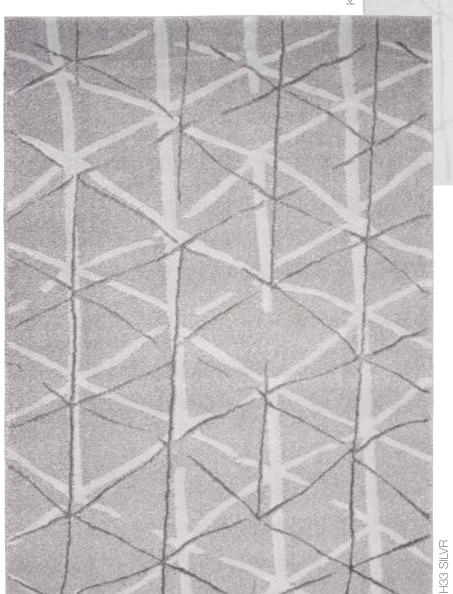

ECTION

Boasting tantalizing textures and simply chic designs this luscious collection of shag area rugs is as enthralling to the eye as it is fantastic underfoot. Available in an array of stunning neutral color palettes and created with sturdy yet lavish microfiber fabrications, these easily elegant rugs take luxury to a thrilling new level.

5'3" x 7'3" · 7'10" x 9'10"

92% Polypropylene, 8% PET Microfiber Shag Powerloomed



With its lush and plush texture, daring diamond design and dramatic color palette of neurtal shades, this sensational shag rug is certain to take center stage. Featuring a beautifully-enduring and easy-to-care for silky microfiber construction this fabulous floor covering will transform the everyday into the exciting.

> Our rug lives in the Americana Style Guide™









## LIGHT & AIRY COLLECTION

Our *kathy ireland*® Home Light & Airy collection of shag area rugs are expertly hand tufted with beautifully carved details to infuse any interior with an inviting sense of intimacy and fashion forward flair. Presented in an alluring array of neutral color palettes and created for marvelously long wear and easy care, these ultra-lush and plush rugs are beautifully at home in casual and contemporary settings.

5' x 7' · 7'6" x 9'6"

70% Polyester, 30% Luxcelle Hand Tufted



### White & Light Grey

In a luminous shade of neutral tones, this trendsetting and temptingly-textured rug is certain to steal the spotlight. Densely hand tufted with carved accents for a luscious look and feel that take luxury to a new level.

> Our rug lives in the Architectural S