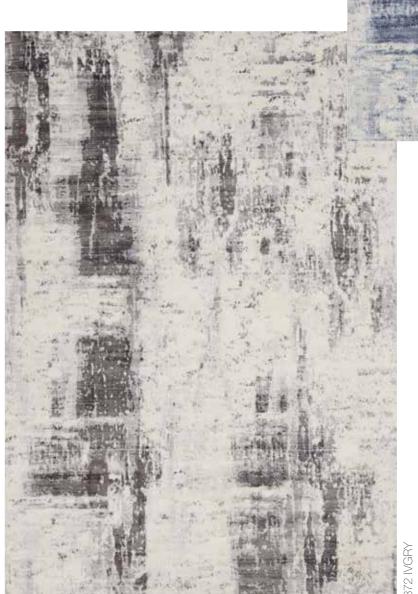

### Grey

Sophisticated shades of grey play out over an abrash field of pale grey and ivory in this Safari Dreams Collection rug from *kathy ireland*® Home, creating a beautifully artistic statement. The sleek low pile and simulated brush strokes create a modern accent that sets a contemporary tone in any room in your home.

Our rug lives in the Ivory Coast Style Guide™

### 2'3 x 8' Runner 3'9 x 5'9 5'3 x 7'5" 8' x 11' 9' x 12'