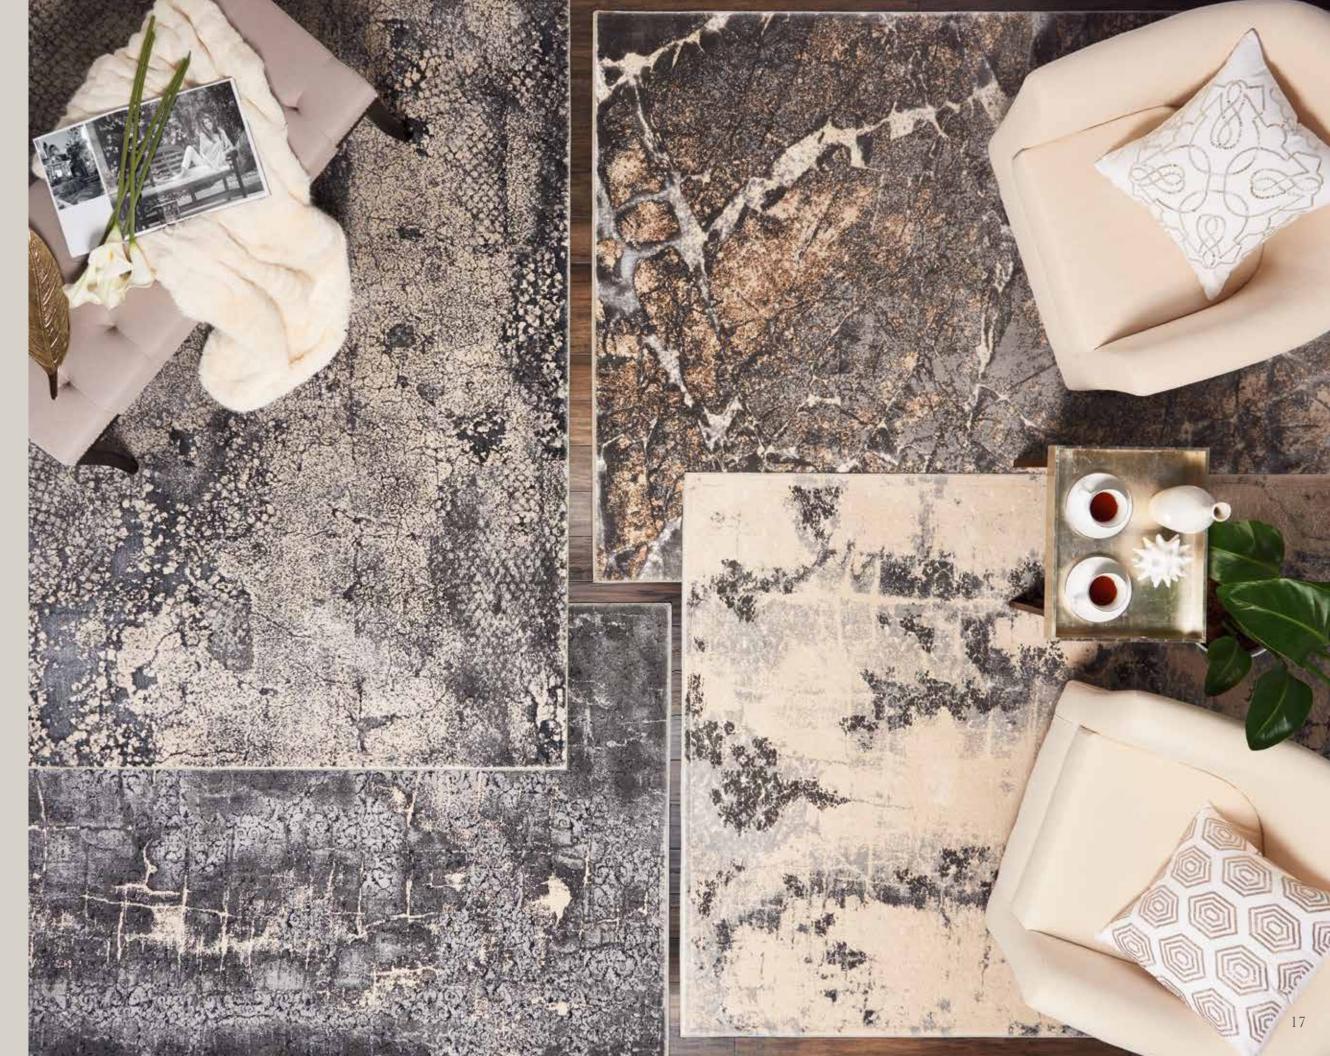

### HERITAGE COLLECTION

In the *kathy ireland*® Home Heritage rug collection, Kathy's personal flair for home decor finds beautiful expression. The rugs' abstract industrial feel creates an urban energy, inspired by scenes from the streets of New York City and India. An amazingly contemporary rug design, combined with soft, luxurious texture for a unique interior design statement.

### Grey

A stunning interplay of tones, shading, and texture make this kathy ireland® Home Heritage Collection rug truly unique. Earth and stone hues invoke images of urban life and the marks of time from which it draws its character and spirit. A contemporary statement piece sure to complement any room in your home.

### Beige

Warm, earth-toned beige is accented with charcoal and grey for a soft, abstract effect in this kathy ireland® Home Heritage Collection area rug. It's an ideal contemporary touch that adds visual intrigue to any room.

### Beige Blue

Deep shades of blue and charcoal grey contrast with elegant cream and white accents for an eye-catching abstract effect in this kathy ireland® Home Heritage Collection area rug. The silky high-low pile design provides an ideal contemporary touch for visual intrigue in any room.

### Charcoal

In this unique kathy ireland® Home Heritage Collection rug, abstract shapes and patches of warm earth tones combined with gradations in color create the image of an urban structure, with all its character revealed in every line. The predominantly charcoal palette is a versatile neutral for the home decorator, and provides a striking modern industrial note to any room.

### Grey

Fascinating patterns emerge from the abstract pavement design in this kathy ireland® Home Heritage Collection area rug. The intricate patterns evoke images of stepping onto the worn pavement and exploring the vibrant urban scenes.

### Beige Blue

Deep shades of blue are broken with abstract cream and grey patterns for an eye-catching abstract effect in this kathy ireland® Home Heritage Collection area rug. The silky high-low pile design invokes the feel of a weathered urban environment for a distinctive urban feel in any room.