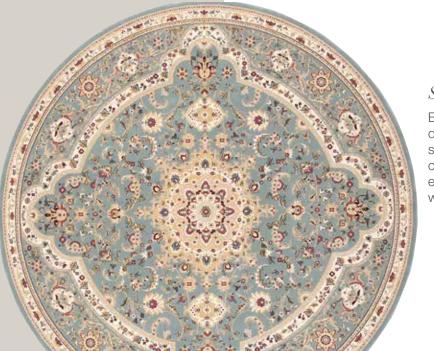

### Slate Blue

Enjoy the assurance of a strong geometric design, with this aristocratic rug. The ornate shapes of ancient Ottoman tile-work form the center medallion and bring symmetry to the exotic flora. Simply gorgeous, in soft slate blue with ivory, rose, and sage.

Our rug lives in the European Country Style Guide™