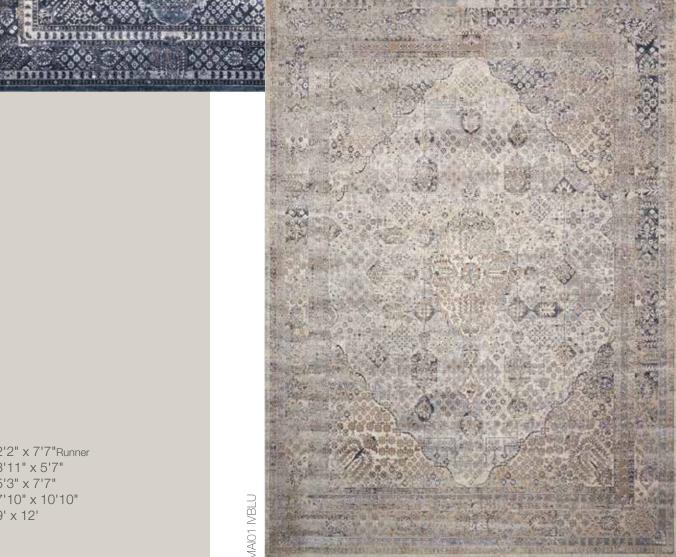

### MALTA

This magical and majestic collection features exotic old world patterns displayed in alluring ornamental color palettes to lend an intriguing air of mystery and exciting aspect of history to any interior. Flawlessly fabricated from specially created super silky and simple-to-care-for fibers and then beautifully washed to create the look and feel of a time-honored antique, these magnificent rugs will stir the senses and spark the imagination.

2'2" x 7'7" Runner · 3'11" x 5'7" · 5'3" x 7'7" 7'10" x 10'10" · 9' x 12'

90% Polypropylene, 10% Chenille Powerloomed

2'2" x 7'7"Runner 3'11" x 5'7" 5'3" x 7'7" 7'10" x 10'10" 9' x 12'

### Slate

Subtle shades of slate, white, sky, bone and crimson conspire together to lend an air of extraordinary enchantment to a traditional elaborately bordered bloom, blossom and leaf design that is gently washed to craft the terrific tone and texture of a centurieshonored antique.

> Our rug lives in the Ivory Coast Style Guide TM