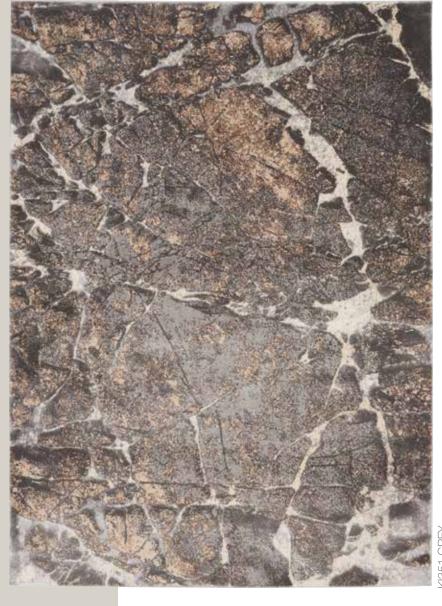

## DESERT SKIES

Highly refined and infinitely elegant, this thrilling collection features an alluring array of antique-inspired designs and incandescent color palettes to impart an air of sumptuous sophistication to any interior. Expertly hand loomed from supremely shiny and silky yarns and created with a beautiful tip-sheared loop pile, each resplendent area rug is outstanding in its look and feel.

### Beige

Beaming tones of terra cotta, beige, ivory and white light up a brilliantly-bordered old world design of leaves, blossoms and vines for an effect that is utterly enthralling. Finely hand-loomed from lovely light-reflecting yarns, this captivating kathy ireland®Home Desert Skies area rug elevates the elegance quotient of any area to the "nth" degree.

Our rug lives in the Ivory Coast Style Guide™

In glorious tones of teal, caramel, beige and bone, this delicate intertwining leaf and vine design is striking in its sophistication. Hand loomed for a luxuriously lush texture and suffused with an eyecatching iridescence, this mesmerizing area rug dazzles with its depth and dimension.