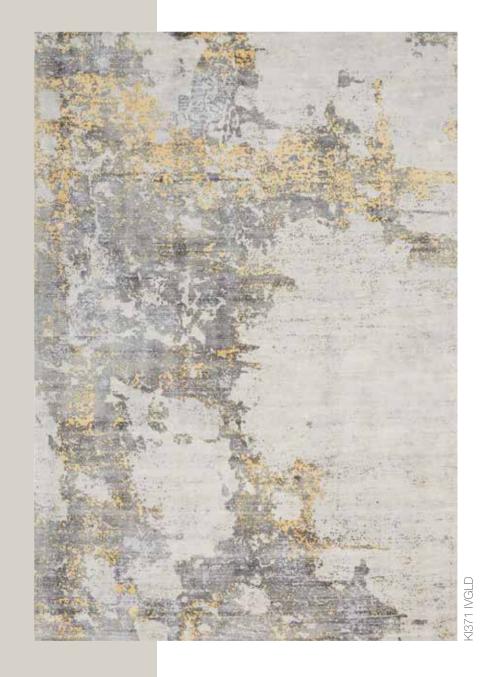

### Ivory/Gold

Glistening gold highlights give added depth to this Safari Dreams Collection rug from *kathy ireland*® Home. A sleek low pile features marbled color effects in grey and gold on a distressed ivory field to create a modern accent that sets a contemporary tone in any room in your home.

> Our rug lives in the Ivory Coast Style Guide TM

2'3 x 8' Runner 3'9 x 5'9 5'3 x 7'5" 8' x 11' 9' x 12'