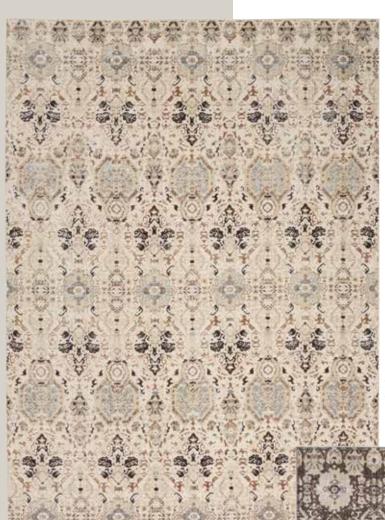

### Grey

Sophisticated shades of grey play out over an abrash field of pale grey and ivory in this Safari Dreams Collection rug from *kathy ireland*® Home, creating a beautifully artistic statement. The sleek low pile and simulated brush strokes create a modern accent that sets a contemporary tone in any room in your home.

Our rug lives in the Ivory Coast Style Guide™

### 2'3 x 8' Runner 3'9 x 5'9 5'3 x 7'5" 8' x 11' 9' x 12'