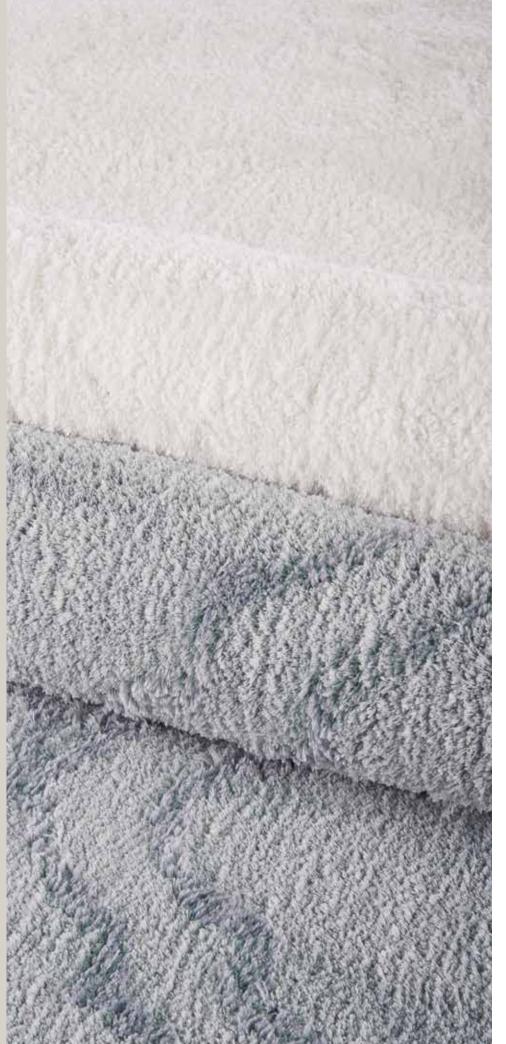

## LIGHT & AIRY COLLECTION

Our *kathy ireland*® Home Light & Airy collection of shag area rugs are expertly hand tufted with beautifully carved details to infuse any interior with an inviting sense of intimacy and fashion forward flair. Presented in an alluring array of neutral color palettes and created for marvelously long wear and easy care, these ultra-lush and plush rugs are beautifully at home in casual and contemporary settings.

5' x 7' · 7'6" x 9'6"

70% Polyester, 30% Luxcelle Hand Tufted

### White & Light Grey

In a luminous shade of neutral tones, this trendsetting and temptingly-textured rug is certain to steal the spotlight. Densely hand tufted with carved accents for a luscious look and feel that take luxury to a new level.

> Our rug lives in the Architectural Style Guide™