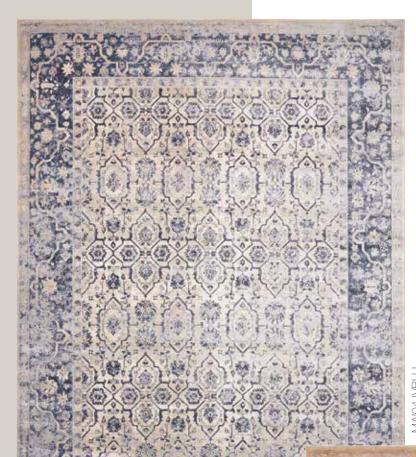

### Navy & Ivory Blue

A traditional bordered delicate leaf and vine design becomes downright dazzling when lovingly washed for an enthralling effect of timelessness and presented in glorious shades.

> Our rug lives in the Ivory Coast Style Guide TM