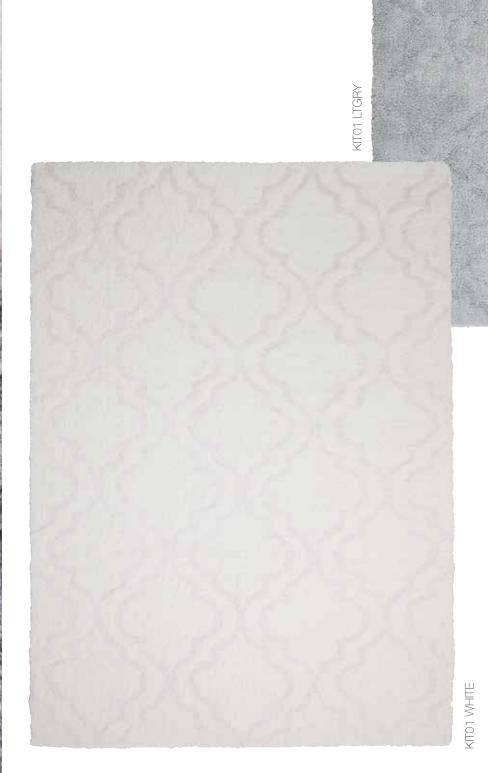

## LIGHT & AIRY COLLECTION

Our *kathy ireland*® Home Light & Airy collection of shag area rugs are expertly hand tufted with beautifully carved details to infuse any interior with an inviting sense of intimacy and fashion forward flair. Presented in an alluring array of neutral color palettes and created for marvelously long wear and easy care, these ultra-lush and plush rugs are beautifully at home in casual and contemporary settings.

5' x 7' · 7'6" x 9'6"

70% Polyester, 30% Luxcelle Hand Tufted

### White & Light Grey

In a luminous shade of neutral tones, this trendsetting and temptingly-textured rug is certain to steal the spotlight. Densely hand tufted with carved accents for a luscious look and feel that take luxury to a new level.

> Our rug lives in the Architectural Style Guide™