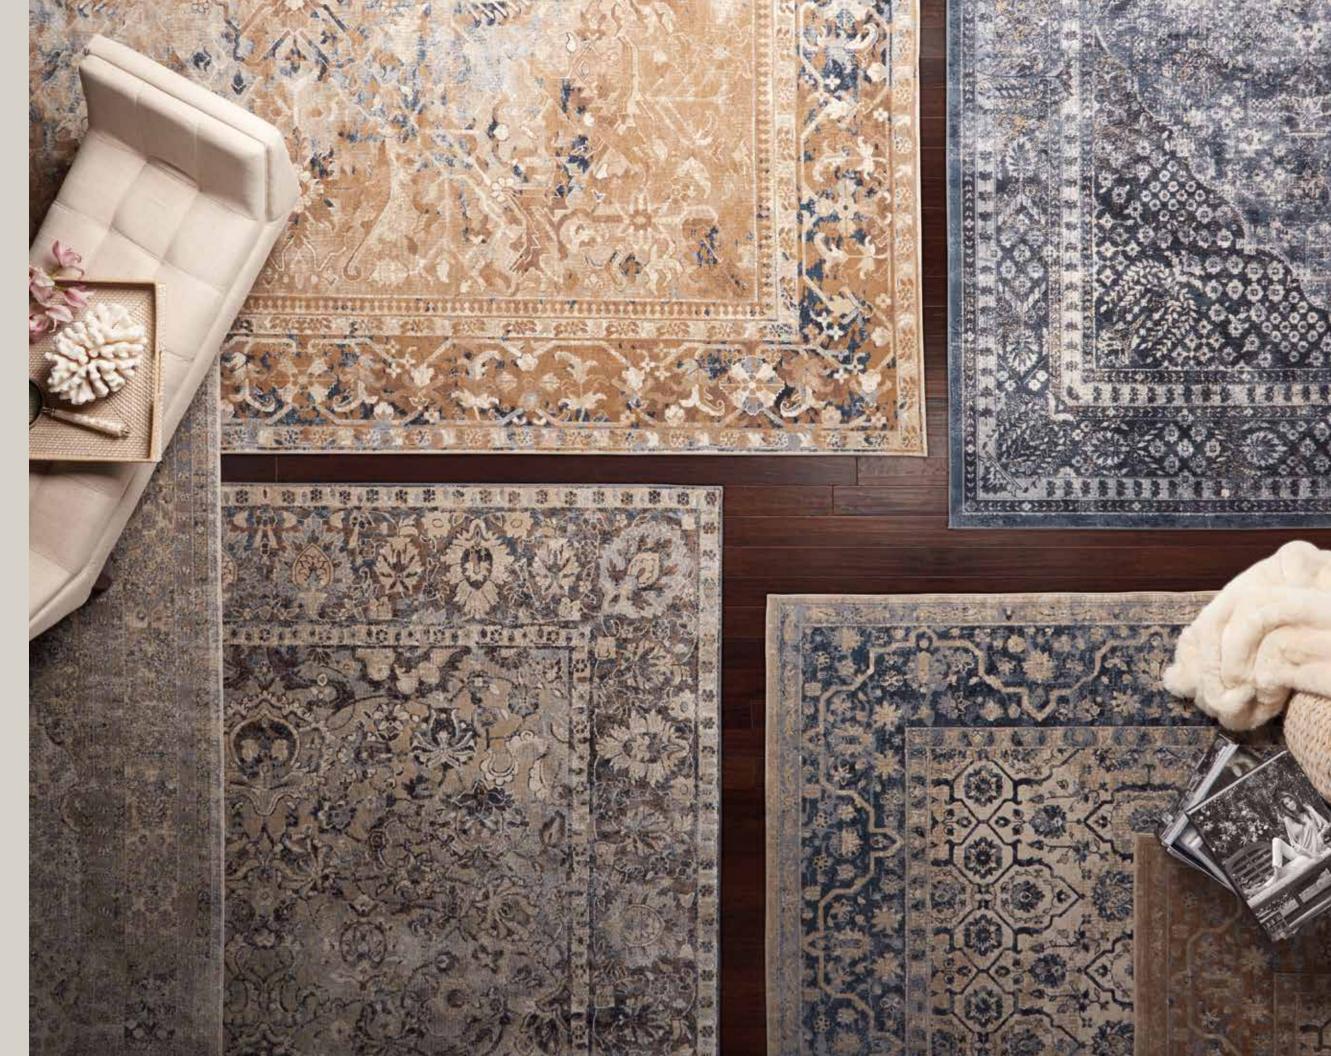

th an eyecatching iridescence, this mesmerizing area rug dazzles with its depth and dimension.

Our rug lives in the Ivory Coast Style Guide $^{\text{\tiny TM}}$ 

2'3 x 8' Runner 3'9 x 5'9 5'3 x 7'5" 8' x 11' 9' x 12'



### MALTA

This magical and majestic collection features exotic old world patterns displayed in alluring ornamental color palettes to lend an intriguing air of mystery and exciting aspect of history to any interior. Flawlessly fabricated from specially created super silky and simple-to-care-for fibers and then beautifully washed to create the look and feel of a time-honored antique, these magnificent rugs will stir the senses and spark the imagination.

2'2" x 7'7" Runner · 3'11" x 5'7" · 5'3" x 7'7" 7'10" x 10'10" · 9' x 12'

90% Polypropylene, 10% Chenille Powerloomed



2'2" x 7'7"Runner 3'11" x 5'7" 5'3" x 7'7" 7'10" x 10'10" 9' x 12'



### Navy & Ivory Blue

A traditional bordered delicate leaf and vine design becomes downright dazzling when lovingly washed for an enthralling effect of timelessness and presented in glorious shades.

> Our rug lives in the Ivory Coast Style Guide TM

### Slate

Subtle shades of slate, white, sky, bone and crimson conspire together to lend an air of extraordinary enchantment to a traditional elaborately bordered bloom, blossom and leaf design that is gently washed to craft the terrific tone and texture of a centurieshonored antique.

> Our rug lives in the Ivory Coast Style Guide TM



### Beige Blue

With its striking central motif and spectacular geometric botanical designs in gilded shades of beige, gold, blue and i