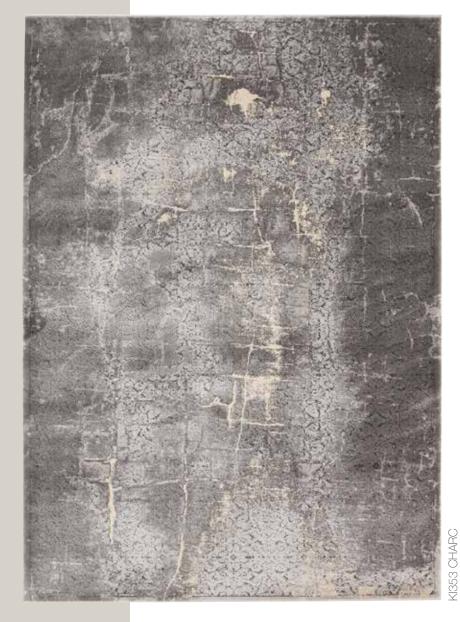

### Charcoal

In this unique kathy ireland® Home Heritage Collection rug, abstract shapes and patches of warm earth tones combined with gradations in color create the image of an urban structure, with all its character revealed in every line. The predominantly charcoal palette is a versatile neutral for the home decorator, and provides a striking modern industrial note to any room.

> Our rug lives in the Architectural Style Guide™