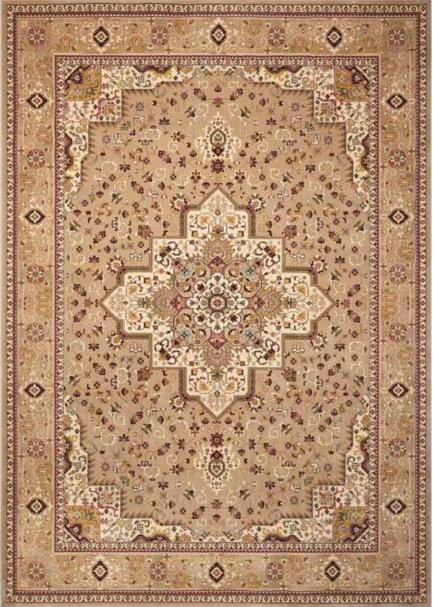

### Beige

This superb kathy ireland® Antiquities area rug is imbued with regal serenity in both color and design. A magnificent central starburst medallion features layers of glorious floral motifs, framed by cornices and a broad, beautiful border. Patinated tones of beige, wine and sage complete the stately effect of this luxurious rug.

> Our rug lives in the European Country Style Guide™