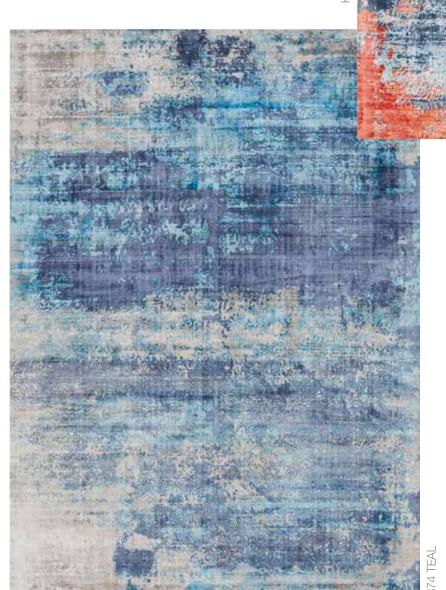

### Blue/Brick & Teal

Cool abrash blues contrast with a vibrant field in this Safari Dreams Collection rug from *kathy ireland*® Home, creating an unmistakable statement of style. The sleek low pile and simulated brush strokes create a modern accent that sets a contemporary tone in any room in your home.

Our rug lives in the Ivory Coast Style Guide™

kathy ireland® H O M E

Nourison...