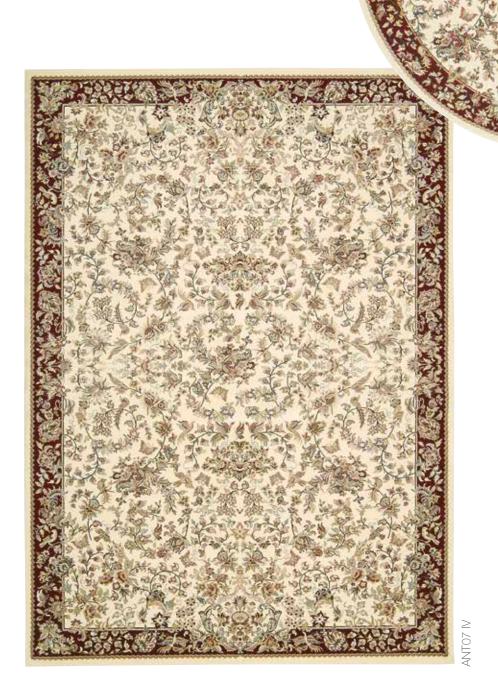

### Cream

Ancient artistry and refinement are captured in this exceptionally delicate design. Concentric floral borders frame the lustrous center field of gracefully twining vines and buds. The color story is a stunning interplay of tones.

> Our rug lives in the European Country Style Guide™

2'2" x 7'6" Runner 3'9" Round 3'9" x 5'9" 5'3" Round 5'3" x 7'4" 7'10" Round 7'10" x 10'10" 9'10" x 13'2"