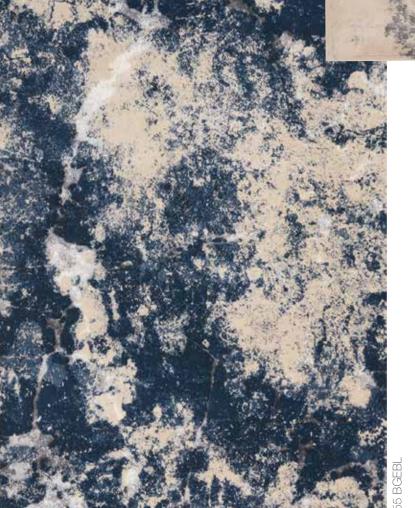

## RIVER BROOK COLLECTION

With its fabulously-textured, looped cut pile and sumptuous wool fabrication, this hand-tufted *kathy ireland* Home River Brook collection of area rugs boasts a look and feel that are nothing short of spectacular. Strikingly bordered and presented in an array of arresting neutral color palettes, this easy-to-care-for and beautifully enduring assortment is tailor made for any interior that demands discriminating detail.

3'9" x 5'9" · 5'3" x 7'5" · 7'9" x 9'9"

100% Cut & Loop Wool Pile · Hand Tufted

Grey/Ivory, Ivory/Grey, Light Blue/Ivory, Taupe/Ivory

Expertly fabricated to feel as fantastic as it looks this temptingly-textured area rug in alluring shades of neutral tones is cozy, comfortable and seriously chic in its understated simplicity. Hand tufted from luxurious wool loop pile with a stunning cut pile solid border, this classic design is certain to deliver sensational style to any décor.