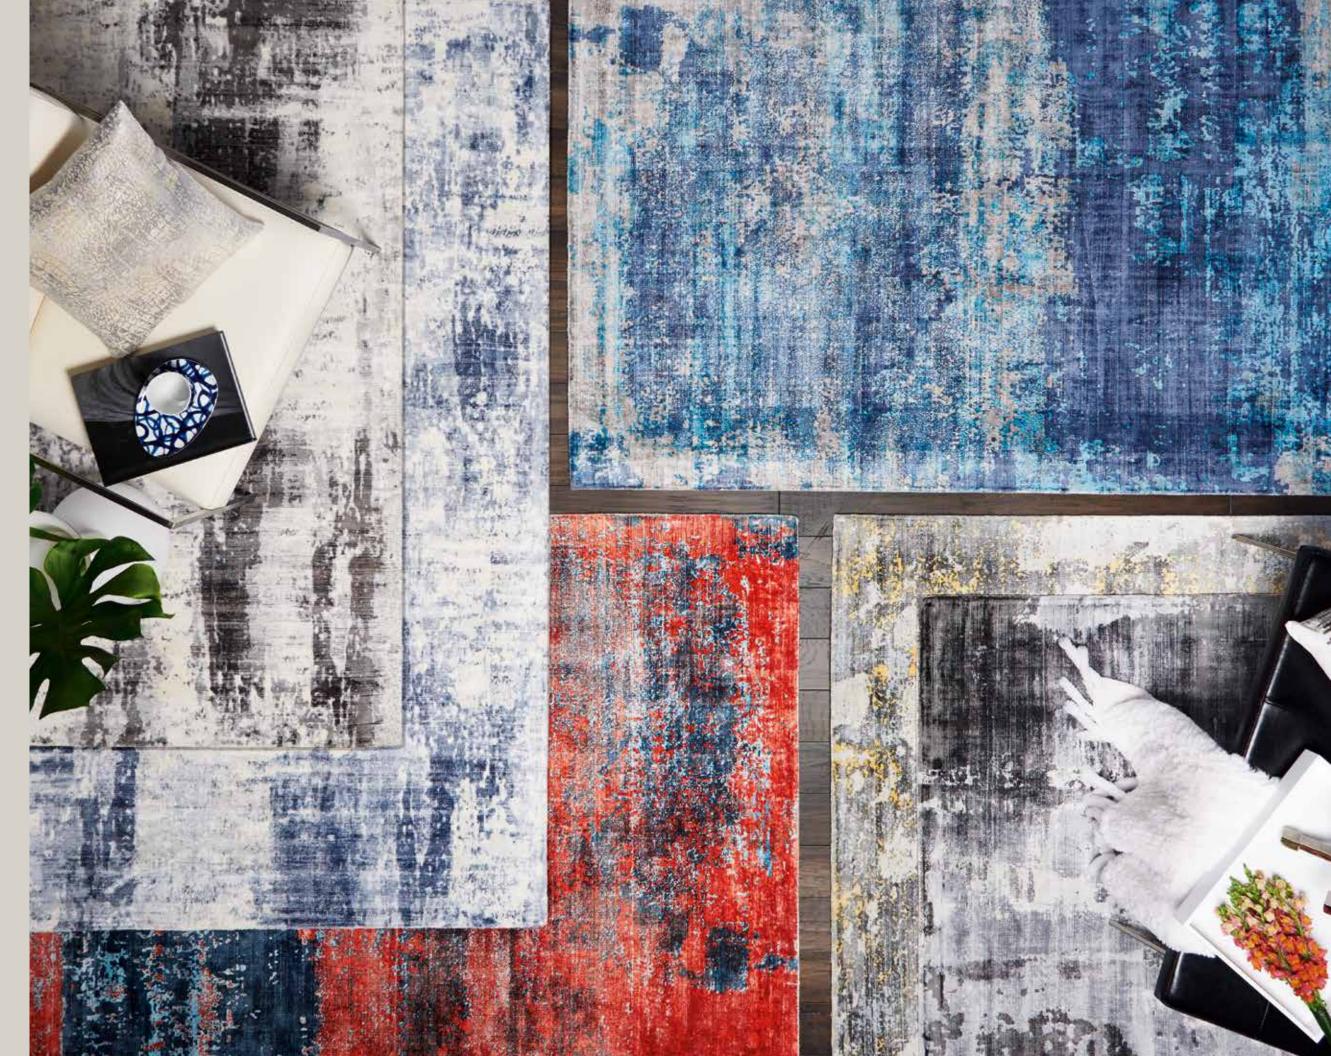

### HERITAGE COLLECTION

In the *kathy ireland*® Home Heritage rug collection, Kathy's personal flair for home decor finds beautiful expression. The rugs' abstract industrial feel creates an urban energy, inspired by scenes from the streets of New York City and India. An amazingly contemporary rug design, combined with soft, luxurious texture for a unique interior design statement.

### Grey

A stunning interplay of tones, shading, and texture make this kathy ireland® Home Heritage Collection rug truly unique. Earth and stone hues invoke images of urban life and the marks of time from which it draws its character and spirit. A contemporary statement piece sure to complement any room in your home.

### Beige

Warm, earth-toned beige is accented with charcoal and grey for a soft, abstract effect in this kathy ireland® Home Heritage Collection area rug. It's an ideal contemporary touch that adds visual intrigue to any room.

### Beige Blue

Deep shades of blue and charcoal grey contrast with elegant cream and white accents for an eye-catching abstract effect in this kathy ireland® Home Heritage Collection area rug. The silky high-low pile design provides an ideal contemporary touch for visual intrigue in any room.

### Charcoal

In this unique kathy ireland® Home Heritage Collection rug, abstract shapes and patches of warm earth tones combined with gradations in color create the image of an urban structure, with all its character revealed in every line. The predominantly charcoal palette is a versatile neutral for the home decorator, and provides a striking modern industrial note to any room.