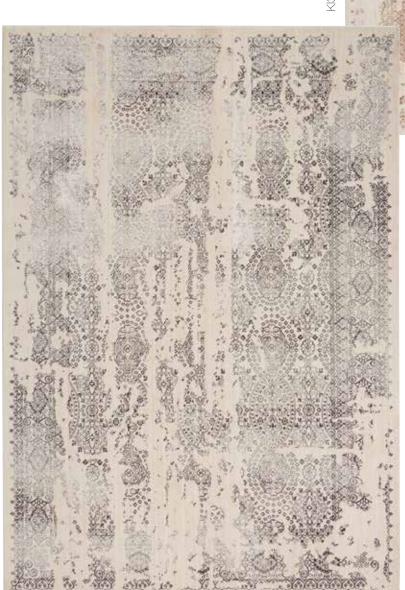

### Charcoal

In this unique kathy ireland® Home Heritage Collection rug, abstract shapes and patches of warm earth tones combined with gradations in color create the image of an urban structure, with all its character revealed in every line. The predominantly charcoal palette is a versatile neutral for the home decorator, and provides a striking modern industrial note to any room.

> Our rug lives in the Architectural Style Guide™