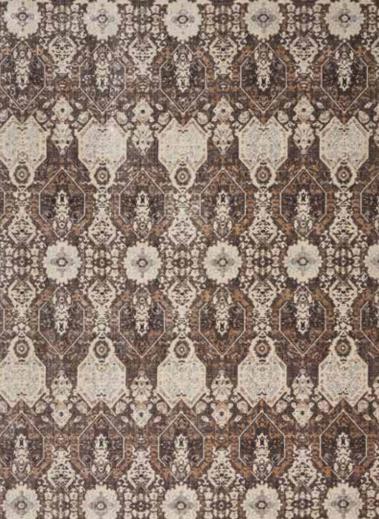

### Blue/Brick & Teal

Cool abrash blues contrast with a vibrant field in this Safari Dreams Collection rug from *kathy ireland*® Home, creating an unmistakable statement of style. The sleek low pile and simulated brush strokes create a modern accent that sets a contemporary tone in any room in your home.

Our rug lives in the Ivory Coast Style Guide™

kathy ireland® H O M E

Nourison...