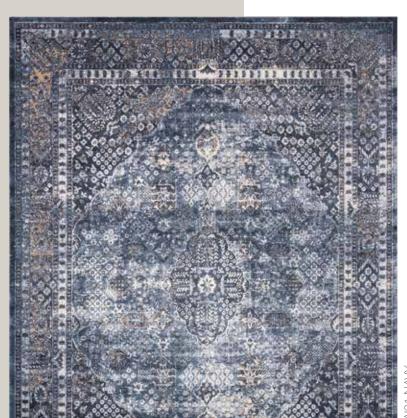

### Blue & Ivory/Grey

Sophisticated shades of grey play out over the soft field of this Safari Dreams Collection rug from *kathy ireland*® Home, creating a beautifully distressed artistic statement. The sleek low pile and simulated brush strokes create a modern accent that sets a contemporary tone in any room in your home.

> Our rug lives in the Ivory Coast Style Guide TM