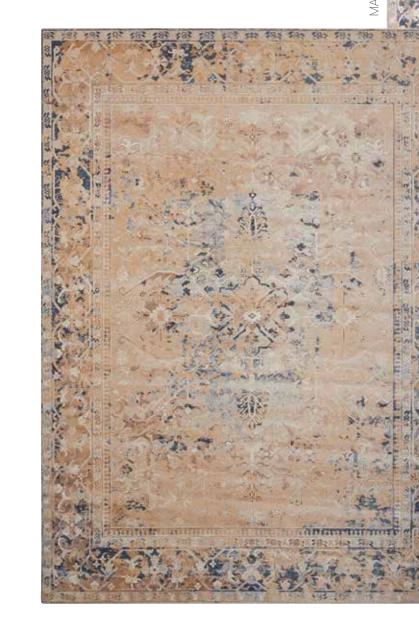

### MALTA

This magical and majestic collection features exotic old world patterns displayed in alluring ornamental color palettes to lend an intriguing air of mystery and exciting aspect of history to any interior. Flawlessly fabricated from specially created super silky and simple-to-care-for fibers and then beautifully washed to create the look and feel of a time-honored antique, these magnificent rugs will stir the senses and spark the imagination.

2'2" x 7'7" Runner · 3'11" x 5'7" · 5'3" x 7'7" 7'10" x 10'10" · 9' x 12'

90% Polypropylene, 10% Chenille Powerloomed

2'2" x 7'7"Runner 3'11" x 5'7" 5'3" x 7'7" 7'10" x 10'10" 9' x 12'

### Navy & Ivory Blue

A traditional bordered delicate leaf and vine design becomes downright dazzling when lovingly washed for an enthralling effect of timelessness and presented in glorious shades.

> Our rug lives in the Ivory Coast Style Guide TM