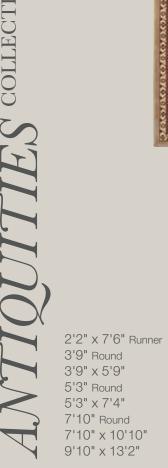

2'2" x 7'6" Runner · 3'9" Round · 3'9" x 5'9" 5'3" Round. · 5'3" x 7'4" · 7'10" Round 7'10" x 10'10" · 9'10" x 13'2"