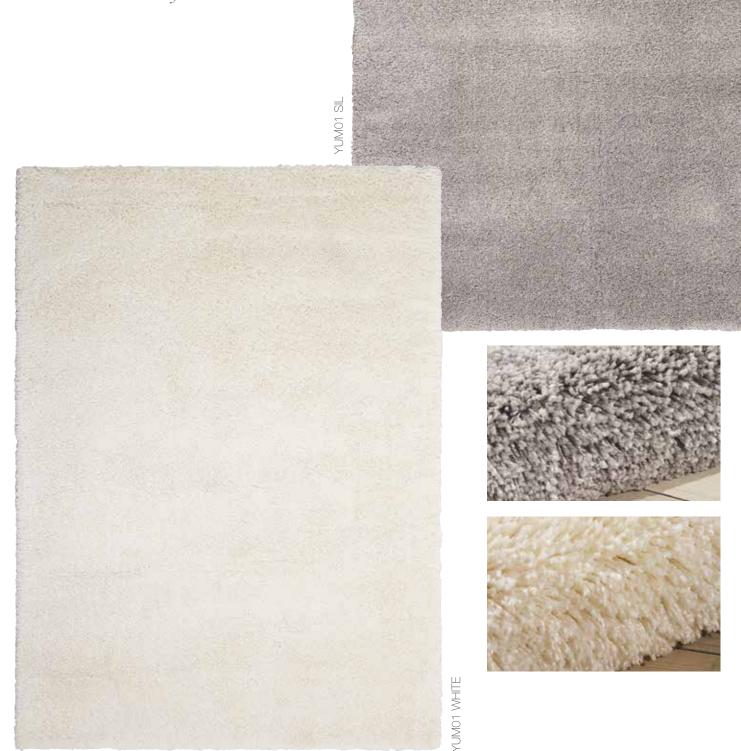

## TUMMIT SHAG

We couldn't resist naming this cozy and contemporary collection from *kathy ireland*<sup>®</sup> Home by Nourison after its delicious tone and texture. Lush and lavish, each sumptuous shag rug is fabricated for exceptionally long wear and easy maintenance with a positively posh and plush look and feel. Available in an enticing array of gorgeous neutral shades to impart an inviting intimacy to any interior.

3'11" x 5'11" · 5'3" x 7'3" · 7'10" x 9'10"

100% Polypropylene · Loom Woven

### Bone

We couldn't resist naming this cozy and contemporary collection from *kathy ireland*® Home by Nourison after its delicious tone and texture. Lush and lavish, each sumptuous shag rug is fabricated for exceptionally long wear and easy maintenance with a positively posh and plush look and feel. Available in an enticing array of gorgeous neutral shades to impart an inviting intimacy to any interior.

Our rug lives in the Americana Style Guide™

### Silver & White

We couldn't resist naming this cozy and contemporary collection from *kathy ireland*® Home by Nourison after its delicious tone and texture. Lush and lavish, each sumptuous shag rug is fabricated for exceptionally long wear and easy maintenance with a positively posh and plush look and feel. Available in an enticing array of gorgeous neutral shades to impart an inviting intimacy to any interior.

Our rug lives in the Americana Style Guide™

3'11" x 5'11" 5'3" x 7'3" 7'10" x 9'10" kathy ireland®