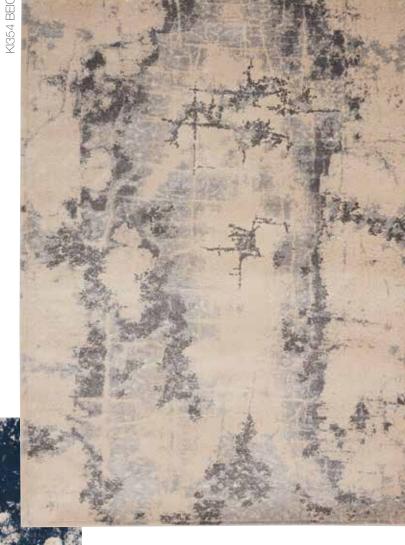

### HERITAGE COLLECTION

In the *kathy ireland*® Home Heritage rug collection, Kathy's personal flair for home decor finds beautiful expression. The rugs' abstract industrial feel creates an urban energy, inspired by scenes from the streets of New York City and India. An amazingly contemporary rug design, combined with soft, luxurious texture for a unique interior design statement.

### Beige

Warm, earth-toned beige is accented with charcoal and grey for a soft, abstract effect in this kathy ireland® Home Heritage Collection area rug. It's an ideal contemporary touch that adds visual intrigue to any room.

### Beige Blue

Deep shades of blue and charcoal grey contrast with elegant cream and white accents for an eye-catching abstract effect in this kathy ireland® Home Heritage Collection area rug. The silky high-low pile design provides an ideal contemporary touch for visual intrigue in any room.