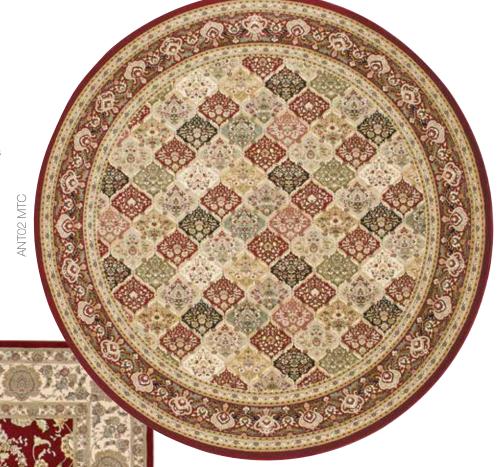

### Multi

Stately symmetry is attained by this harmonious design, enclosing intricate floral motifs within a geometric pattern. Inspired by classical Persian mosaics, its silken sheen hints at antiquity, while its soft multi-color palette lends a fresh note of modern style.

> Our rug lives in the European Country Style Guide™