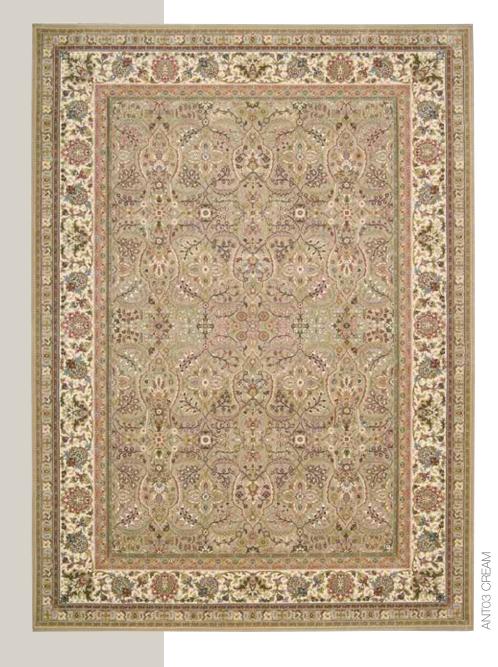

### Sourison COLLECTION COLLECTION

Enhance your home with the magnificent Antiquities Collection exclusively from kathy ireland® Home by Nourison. These superb rugs capture the beauty of classical Persian design, updated with a stylish and fresh, classic color palette. Their delightful intricacies of floral and geometric pattern bring refinement into the room and work beautifully with many types of décor. Whether you are looking for a dramatic statement piece or an elegantly subtle design, you'll find the perfect choice in this timeless collection. These wonderfully appealing rugs have a marvelous silken feel with dense, luxurious texture. Their fine workmanship is your assurance of exceptional comfort and quality at home.

2'2" x 7'6" Runner · 3'9" Round · 3'9" x 5'9" 5'3" Round. · 5'3" x 7'4" · 7'10" Round 7'10" x 10'10" · 9'10" x 13'2"