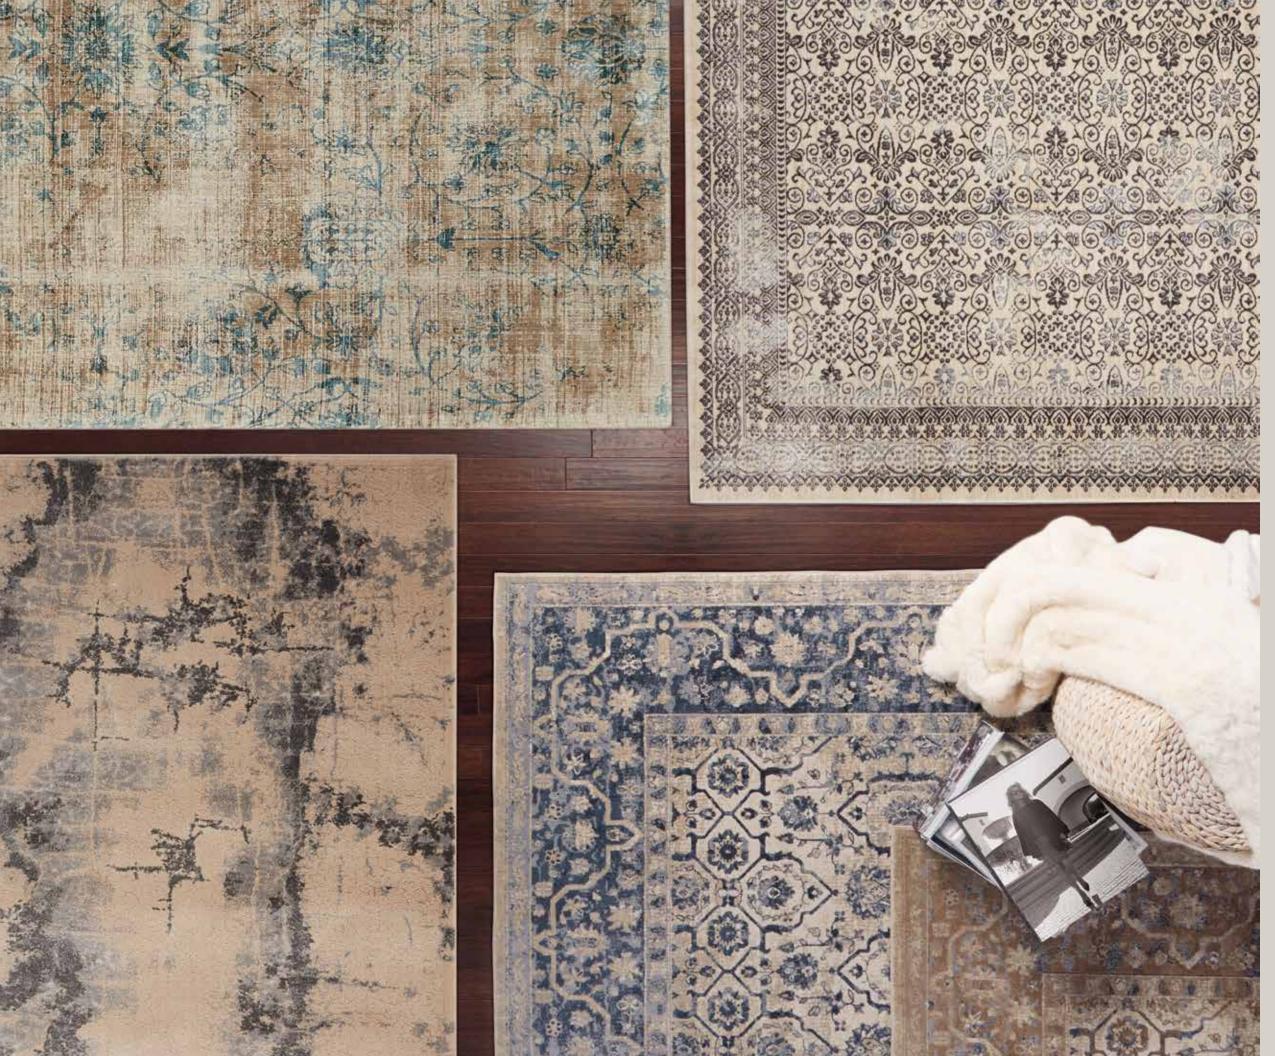

## DESERT SKIES

Highly refined and infinitely elegant, this thrilling collection features an alluring array of antique-inspired designs and incandescent color palettes to impart an air of sumptuous sophistication to any interior. Expertly hand loomed from supremely shiny and silky yarns and created with a beautiful tip-sheared loop pile, each resplendent area rug is outstanding in its look and feel.

### Silver Green & Flint

A flirtatious bloom and blossom design is as pretty as it is playful when displayed in soft shades.

Meticulously hand loomed from an exceptionally gleaming fabrication, this scene-stealing area rug is certain to turn heads and inspire conversation.

### Flint

In luminous tones of flint, white and ivory this grand and glorious geometric and botanical design rendered in the traditional style truly comes alive. Superbly textured and hand loomed from gorgeously gleaming yarns for a dramatic depth and dimension, this entrancing area rug enchants from every angle.

### Blue

A Damask design is both graceful and gracious, but when displayed in profound hues of blue, white and ivory, it becomes deeply dreamy. This marvelous hand-loomed area rug is infused with a breath-taking sheen for a magnificent depth and dimension.