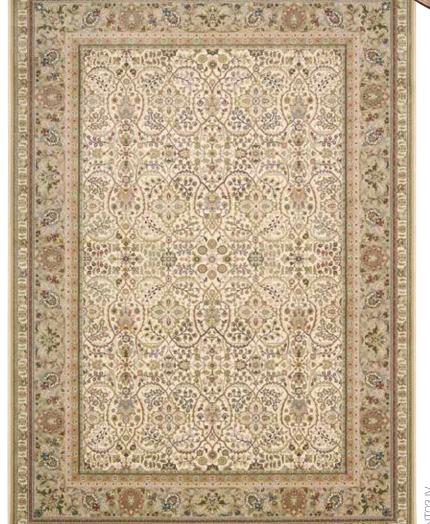

### Sage & Cream

tones, this special rug feels as soft and silky

3'9" Round 3'9" x 5'9"

S COLLECTION

5'3" Round 5'3" x 7'4" 7'10" Round 7'10" x 10'10"

2'2" x 7'6" Runner 9'10" x 13'2"