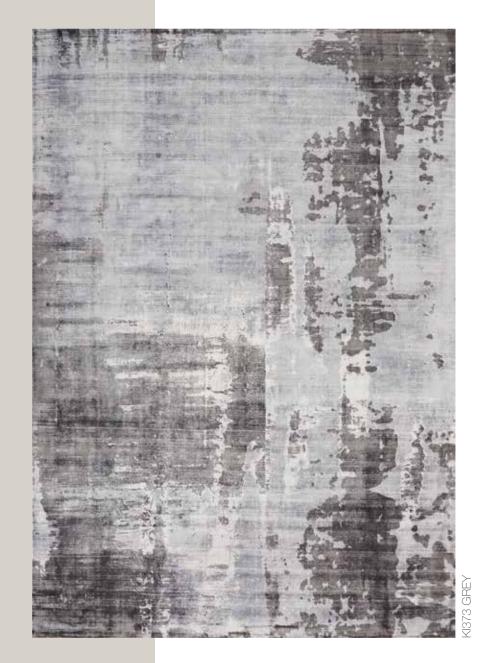

### Grey

Sophisticated shades of grey play out over an abrash field of pale grey and ivory in this Safari Dreams Collection rug from *kathy ireland*® Home, creating a beautifully artistic statement. The sleek low pile and simulated brush strokes create a modern accent that sets a contemporary tone in any room in your home.

Our rug lives in the Ivory Coast Style Guide™

### 2'3 x 8' Runner 3'9 x 5'9 5'3 x 7'5" 8' x 11' 9' x 12'