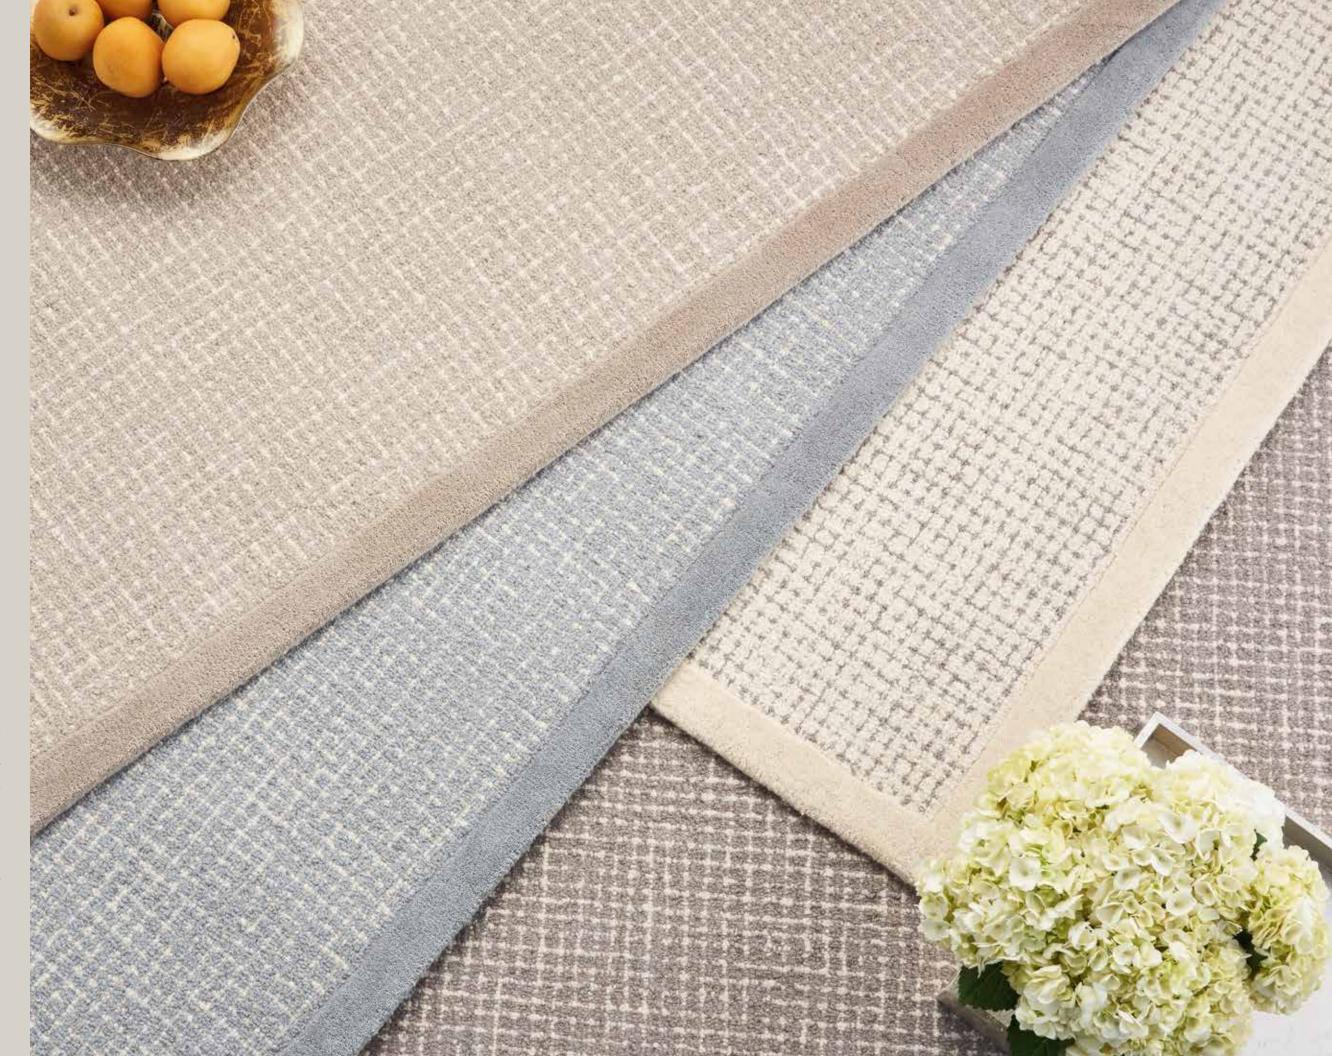

## RIVER BROOK COLLECTION

With its fabulously-textured, looped cut pile and sumptuous wool fabrication, this hand-tufted *kathy ireland* Home River Brook collection of area rugs boasts a look and feel that are nothing short of spectacular. Strikingly bordered and presented in an array of arresting neutral color palettes, this easy-to-care-for and beautifully enduring assortment is tailor made for any interior that demands discriminating detail.

3'9" x 5'9" · 5'3" x 7'5" · 7'9" x 9'9"

100% Cut & Loop Wool Pile · Hand Tufted

Grey/Ivory, Ivory/Grey, Light Blue/Ivory, Taupe/Ivory

Expertly fabricated to feel as fantastic as it looks this temptingly-textured area rug in alluring shades of neutral tones is cozy, comfortable and seriously chic in its understated simplicity. Hand tufted from luxurious wool loop pile with a stunning cut pile solid border, this classic design is certain to deliver sensational style to any décor.