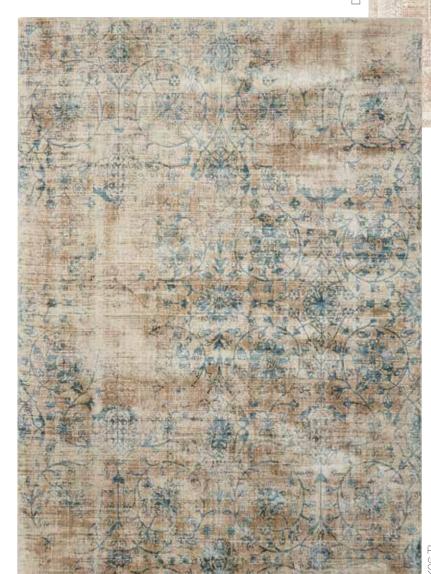

### Beige

Beaming tones of terra cotta, beige, ivory and white light up a brilliantly-bordered old world design of leaves, blossoms and vines for an effect that is utterly enthralling. Finely hand-loomed from lovely light-reflecting yarns, this captivating kathy ireland®Home Desert Skies area rug elevates the elegance quotient of any area to the "nth" degree.

Our rug lives in the Ivory Coast Style Guide™

In glorious tones of teal, caramel, beige and bone, this delicate intertwining leaf and vine design is striking in its sophistication. Hand loomed for a luxuriously lush texture and suffused with an eyecatching iridescence, this mesmerizing area rug dazzles with its depth and dimension.

Our rug lives in the Ivory Coast Style Guide $^{\text{\tiny TM}}$ 

2'3 x 8' Runner 3'9 x 5'9 5'3 x 7'5" 8' x 11' 9' x 12'