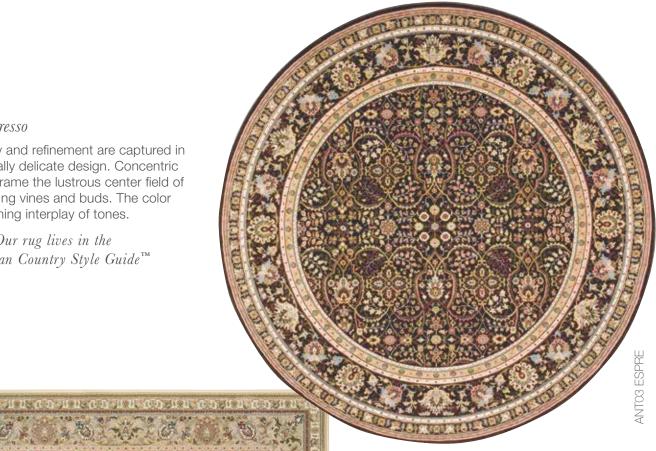

### Cream

Ancient artistry and refinement are captured in this exceptionally delicate design. Concentric floral borders frame the lustrous center field of gracefully twining vines and buds. The color story is a stunning interplay of tones.

> Our rug lives in the European Country Style Guide™

2'2" x 7'6" Runner 3'9" Round 3'9" x 5'9" 5'3" Round 5'3" x 7'4" 7'10" Round 7'10" x 10'10" 9'10" x 13'2"

### Ivory & Espresso

Ancient artistry and refinement are captured in this exceptionally delicate design. Concentric floral borders frame the lustrous center field of gracefully twining vines and buds. The color story is a stunning interplay of tones.

> Our rug lives in the European Country Style Guide™