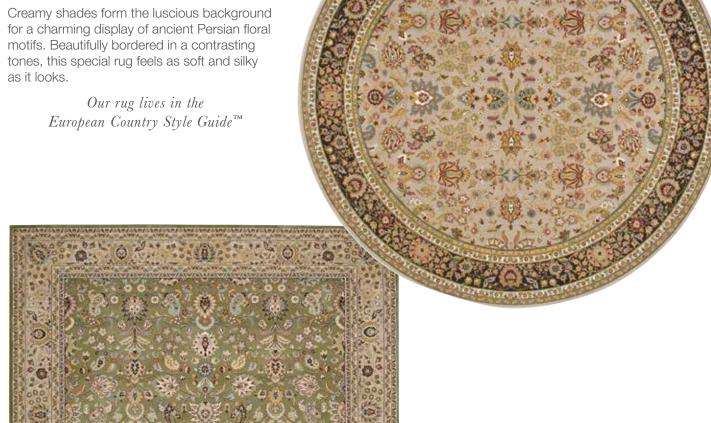

### Slale Blue & Ivory

05 0 10

Pristine hues create a field of silken softness; a perfect background for the charming display of ancient floral motifs. Framed by an elegant border, this special rug feels as silky as it looks.

> Our rug lives in the European Country Style Guide™

### Sage & Cream

tones, this special rug feels as soft and silky

3'9" Round 3'9" x 5'9"

S COLLECTION

5'3" Round 5'3" x 7'4" 7'10" Round 7'10" x 10'10"

2'2" x 7'6" Runner 9'10" x 13'2"