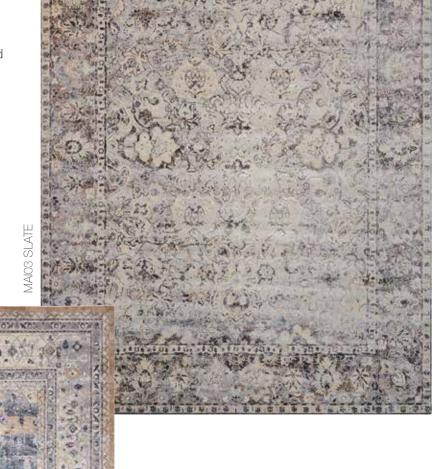

### Grey/Slate & Mocha Slate

There's nothing like a charming floral design to add welcoming warmth to any interior. Expertly woven with signature attention to detail, this *kathy ireland*® Home Silver Screen area rug makes a standout statement of style and comfort.

Our rug lives in the Americana Style Guide<sup>TM</sup>