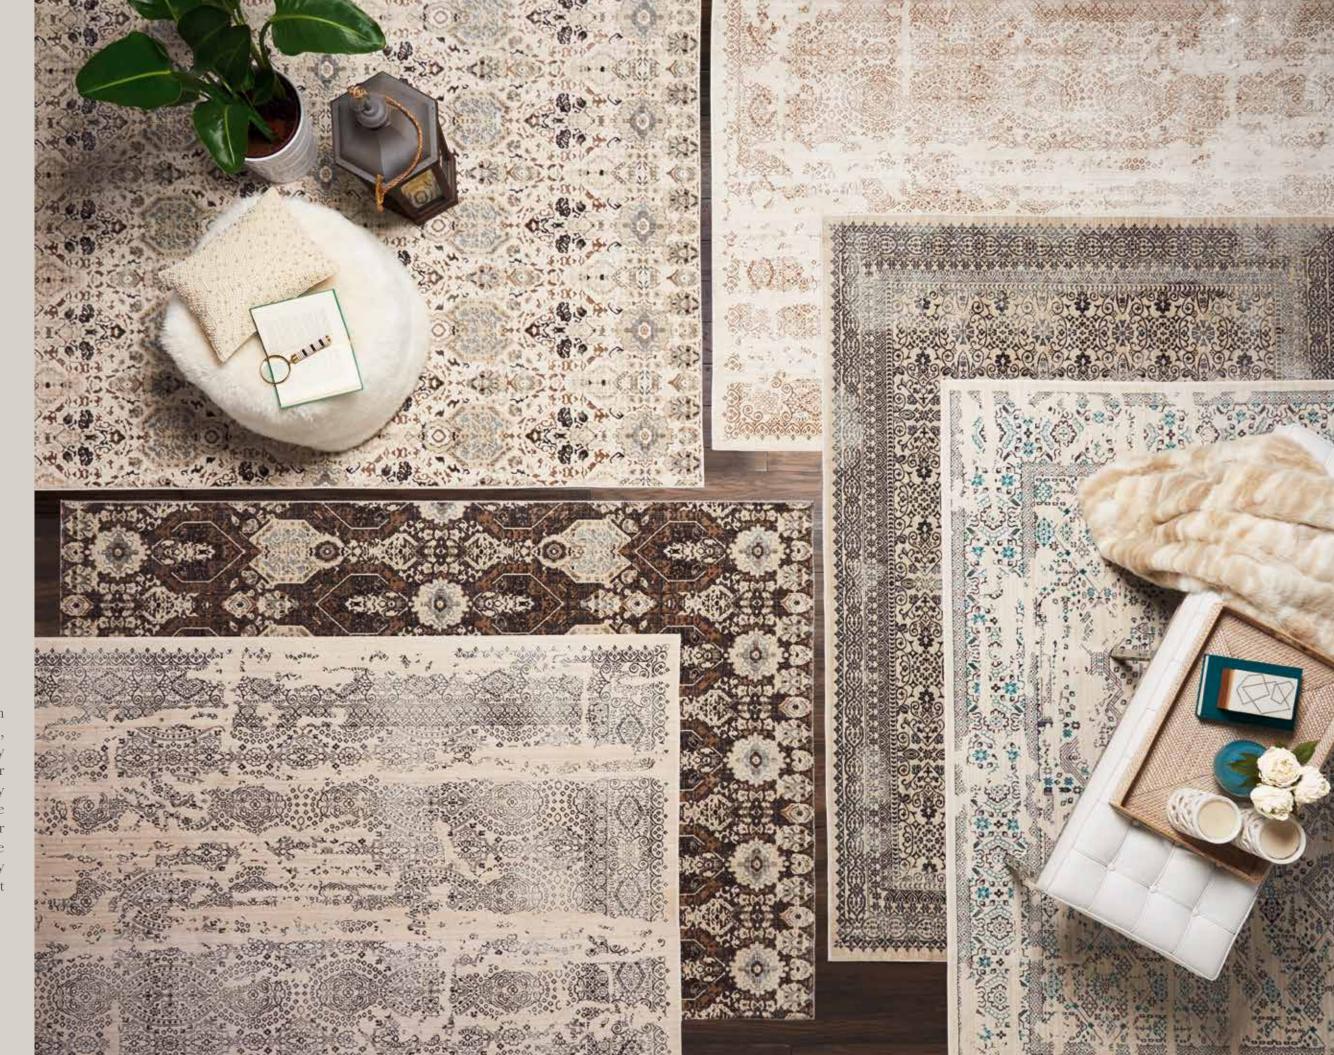

# SAFARI DREAMS COLLECTION

The Safari Dreams Collection from *kathy ireland* Home merges the beautiful colors and abstracts of a chic contemporary rug with the textures and details of a distressed heirloom. Silky textures from the rug's tip-sheared pile and intricate use of hues and brush stroke effects give each rug the look of a unique collector's piece that infuses each room with an easy sophistication and sleek, modern flair.

2'3 x 8' Runner · 3'9 x 5'9 · 5'3 x 7'5" 8' x 11' · 9' x 12'

100% Rayon · Tip Sheared Loop Pile, Hand Loomed

### Ivory/Gold

Glistening gold highlights give added depth to this Safari Dreams Collection rug from *kathy ireland*® Home. A sleek low pile features marbled color effects in grey and gold on a distressed ivory field to create a modern accent that sets a contemporary tone in any room in your home.

### Blue & Ivory/Grey

Sophisticated shades of grey play out over the soft field of this Safari Dreams Collection rug from *kathy ireland*® Home, creating a beautifully distressed artistic statement. The sleek low pile and simulated brush strokes create a modern accent that sets a contemporary tone in any room in your home.

### Grey

Sophisticated shades of grey play out over an abrash field of pale grey and ivory in this Safari Dreams Collection rug from *kathy ireland*® Home, creating a beautifully artistic statement. The sleek low pile and simulated brush strokes create a modern accent that sets a contemporary tone in any room in your home.